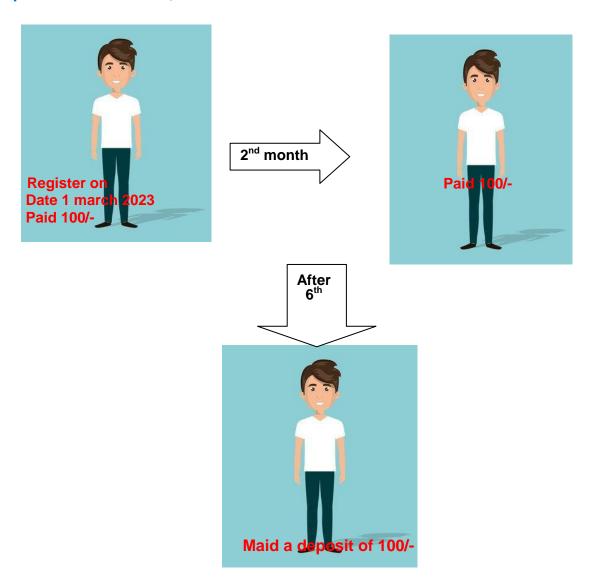

#### Example:-

We are showing a small story of a person called Ram, who is a small business person but didn't have any documents for their business and didn't have a good transaction in his bank account. He heard about Greenbacks micro services foundation and contact them for loan and greenbacks caller inform him about product and by showing his family income he choose for 100/-rupees for each month,

#### **CONDITION 1:-**

After 6<sup>th</sup> deposit i.e... Rs.100x6month=Rs.600/-, Company offers him a loan of Rs 1000/-which he has to pay Rs. 83.38/- per month for 12 months. After 12 month he had paid his EMI correctly then company again offers him a loan of 1200/- as on.