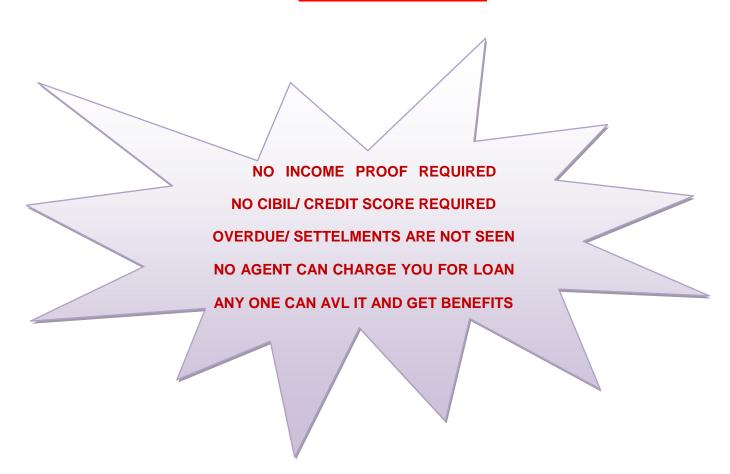

#### **OUR FACILITY**

#### **FACING PROBLEM NOW DAYS**

If you think to have a loan as personal loan you first chose to bank. Banks are always ready to give loan as personal loan, business loan, home loan, loan against property, loan against security, car loan, gold loan and many more. Now if you visit bank they first demand for your income proof and id proof but

<sup>\*</sup>showing example figure is approximate value, the amount will be given as per your engagement with company

You have only your id proof but don't having income proof, as for a small business person business id proof is an headache and little bit costly. So they didn't prefer to make that and as salary person as we know minimum salary is 20,000/- that a bank required, if you have all as income proof or business proof 2<sup>nd</sup> required is your cibil score or a good credit history if all things are ok then you can take a loan.

If you prefer to go through any loan agent or any third party company as per today's date all loan agent take or third party company will charge you some advance and after loan they charge for some percentage of loan amount it is somehow risky.